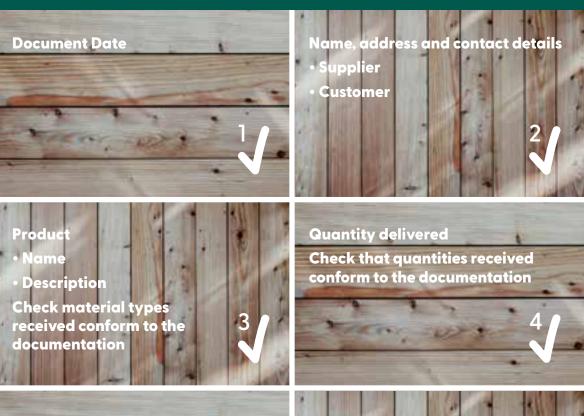

## Invoice/Delivery Note Checklist

FSC Chain of Custody Certificate holders must have procedures in place to check suppliers' sales and/or delivery documentation.

Documents issued for products which you receive with FSC Claims must include the following information:

The supplier's FSC certificate code and/or FSC Controlled Wood code e.g. XX-COC-XXXXXX for FSC-certified products

XX-CW-XXXXXX for 5
Controlled Wood products

Clear indication of FSC Claim:
FSC 100% / FSC Mix x% /
FSC Recycled x% / FSC Mix Credit /
FSC Recycled Credit /
FSC Controlled Wood